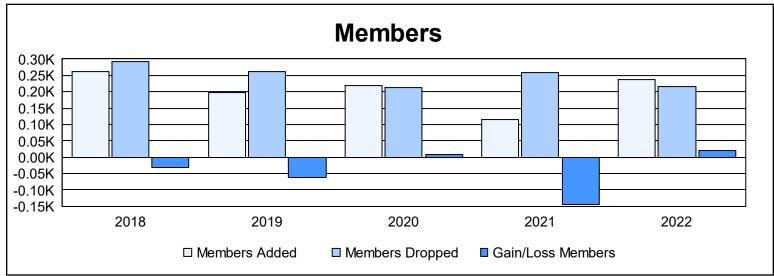

District 103 E As of June 2022 Cumulative

| Year      | New<br>Clubs | Dropped<br>Clubs | Gain/<br>Loss<br>Clubs | New<br>Members | Charter<br>Members | Reinstate<br>Members | Transfer<br>Members | Total<br>Member<br>Added | Total<br>Members<br>Dropped | Gain/<br>Loss<br>Members |
|-----------|--------------|------------------|------------------------|----------------|--------------------|----------------------|---------------------|--------------------------|-----------------------------|--------------------------|
| 2017-2018 | 1            | 1                | 0                      | 204            | 20                 | 6                    | 31                  | 261                      | 291                         | -30                      |
| 2018-2019 | 2            | 3                | -1                     | 143            | 42                 | 4                    | 10                  | 199                      | 262                         | -63                      |
| 2019-2020 | 4            | 1                | 3                      | 104            | 98                 | 2                    | 16                  | 220                      | 212                         | 8                        |
| 2020-2021 | 2            | 1                | 1                      | 60             | 45                 | 4                    | 7                   | 116                      | 259                         | -143                     |
| 2021-2022 | 2            | 3                | -1                     | 164            | 44                 | 5                    | 23                  | 236                      | 217                         | 19                       |
| Average   | 2            | 2                | 0                      | 135            | 50                 | 4                    | 17                  | 206                      | 248                         | -42                      |