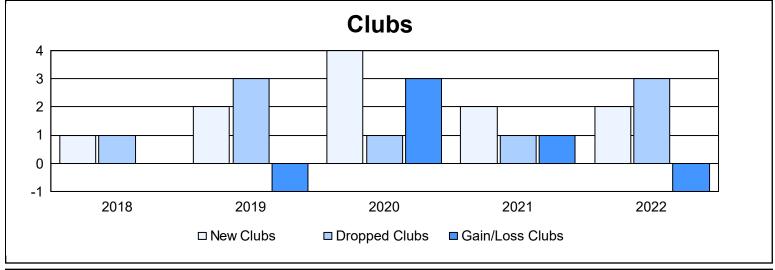

District 103 E As of June 2022 Cumulative

| Year      | New<br>Clubs | Dropped<br>Clubs | Gain/<br>Loss<br>Clubs | New<br>Members | Charter<br>Members | Reinstate<br>Members | Transfer<br>Members | Total<br>Member<br>Added | Total<br>Members<br>Dropped | Gain/<br>Loss<br>Members |
|-----------|--------------|------------------|------------------------|----------------|--------------------|----------------------|---------------------|--------------------------|-----------------------------|--------------------------|
| 2017-2018 | 1            | 1                | 0                      | 204            | 20                 | 6                    | 31                  | 261                      | 291                         | -30                      |
| 2018-2019 | 2            | 3                | -1                     | 143            | 42                 | 4                    | 10                  | 199                      | 262                         | -63                      |
| 2019-2020 | 4            | 1                | 3                      | 104            | 98                 | 2                    | 16                  | 220                      | 212                         | 8                        |
| 2020-2021 | 2            | 1                | 1                      | 60             | 45                 | 4                    | 7                   | 116                      | 259                         | -143                     |
| 2021-2022 | 2            | 3                | -1                     | 164            | 44                 | 5                    | 23                  | 236                      | 217                         | 19                       |
| Average   | 2            | 2                | 0                      | 135            | 50                 | 4                    | 17                  | 206                      | 248                         | -42                      |